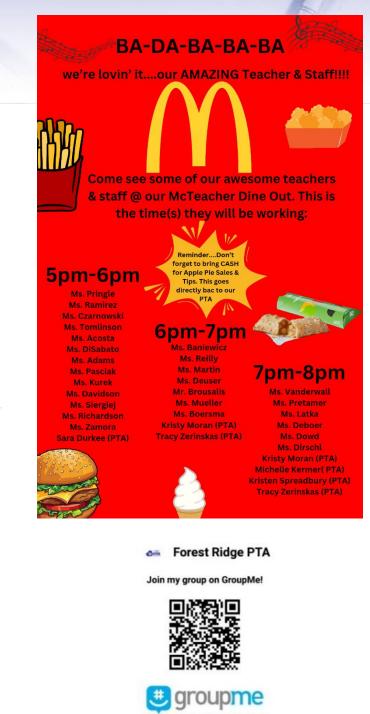

#### Dear Forest Ridge Families,

Thank you to everyone who came out to our August & September events! We hope everyone is back in the swing of things.

We have a lot coming up for PTA. We end September with our 1<sup>st</sup> McTeacher Night on Sept. 26<sup>th</sup> from 5pm-8pm @ the Oak Forest McDonald's. Our AMAZING Teachers & Staff will be there working it so stop by to say hi. McDonald's is giving our PTA 10% of ALL food sales, 100% of ALL pie sales (pie sales are cash only), & we keep 100% of the tips we earn that night. You can also order head of time from the QR Code that is on the attached flier below. This is a big win win for our PTA & school so spread the word & stop by.

pp, Ronal House

Thursday, September 26th, 2024 5:00 PM - 8:00 PM

When?

Where? McDonald's 5441 W. 159th St. Oak Forest, IL

Order ahead on the McDonald's App! No wait & earn rewards!

Round up for RHMC of Chicago.